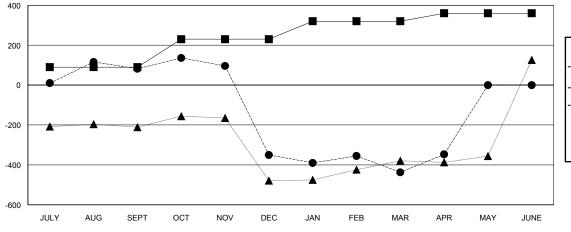

## GOALS AND ACTUAL MEMBERS CUMULATIVE

| DROPPED CLUBS: 21 |     |
|-------------------|-----|
| DROPPED MEMBERS   |     |
| DECEASED          | 4   |
| CLUB CANCELLED    | 449 |
| OTHER             | 456 |
| TOTAL             | 909 |

## GMT: ANIL TULSYAN LOCATION INDIA GMT CA

| Clubs                 |               |           |               | Members               |                           |                         |                                              |
|-----------------------|---------------|-----------|---------------|-----------------------|---------------------------|-------------------------|----------------------------------------------|
| RESULTS FOR 2018-2019 |               |           |               | RESULTS FOR 2018-2019 |                           |                         |                                              |
| QUARTER               | NEW CLUB GOAL | NEW CLUBS | DROPPED CLUBS | QUARTER               | MEMBER GROWTH NET<br>GOAL | MEMBER GROWTH<br>ACTUAL | DROPPED MEMBERS ACTUAL (including transfers) |
| JULY/AUG/SEPT         | 2             | 7         | 2             | JULY/AUG/SEPT         | 90                        | 259                     | 161                                          |
| OCT/NOV/DEC           | 2             | 0         | 13            | OCT/NOV/DEC           | 140                       | 99                      | 525                                          |
| JAN/FEB/MAR           | 2             | 0         | 6             | JAN/FEB/MAR           | 90                        | 371                     | 215                                          |
| APR/MAY/JUNE          | 2             | 0         | 0             | APR/MAY/JUNE          | 40                        | 123                     | 9                                            |