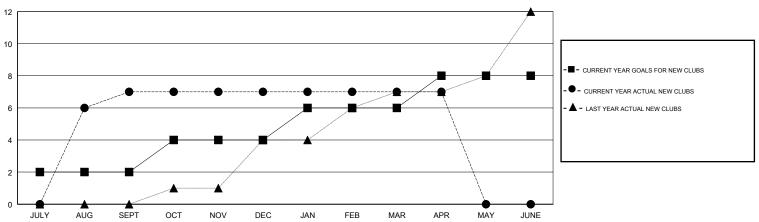

#### GOALS AND ACTUAL NEW CLUBS CUMULATIVE

## GMT: ANIL TULSYAN LOCATION INDIA GMT CA

| Clubs                 |               |           |               | Members               |                           |                         |                                              |
|-----------------------|---------------|-----------|---------------|-----------------------|---------------------------|-------------------------|----------------------------------------------|
| RESULTS FOR 2018-2019 |               |           |               | RESULTS FOR 2018-2019 |                           |                         |                                              |
| QUARTER               | NEW CLUB GOAL | NEW CLUBS | DROPPED CLUBS | QUARTER               | MEMBER GROWTH NET<br>GOAL | MEMBER GROWTH<br>ACTUAL | DROPPED MEMBERS ACTUAL (including transfers) |
| JULY/AUG/SEPT         | 2             | 7         | 2             | JULY/AUG/SEPT         | 90                        | 259                     | 161                                          |
| OCT/NOV/DEC           | 2             | 0         | 13            | OCT/NOV/DEC           | 140                       | 99                      | 525                                          |
| JAN/FEB/MAR           | 2             | 0         | 6             | JAN/FEB/MAR           | 90                        | 371                     | 215                                          |
| APR/MAY/JUNE          | 2             | 0         | 0             | APR/MAY/JUNE          | 40                        | 123                     | 9                                            |